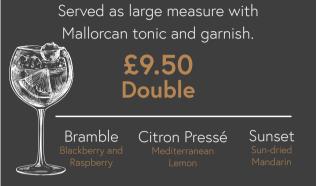

### Soft Drinks

| Redbull         | £3.00 |
|-----------------|-------|
|                 |       |
| Lemonade        | £2.50 |
| Coke            | £2.50 |
| Diet Coke       | £2.50 |
| Slimline Tonic  | £2.50 |
| Mallorcan Tonic | £2.50 |
| Still water     | £2.00 |
| Sparkling Water | £2.00 |
|                 |       |